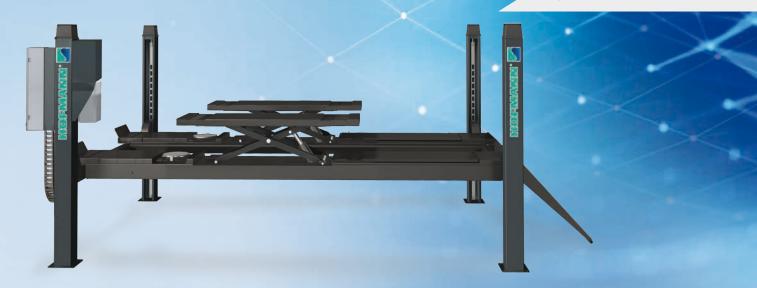

# quattrolift® 4000

**FOUR-POST ALIGNMENT LIFT** 

**ENGINEERING UNLEASHED™** 

## THE ULTIMATE IN PRECISION LIFTING

| TECHNICAL SPECIFICATIONS               | QUATTROLIFT 4000 WA    | QUATTROLIFT 4000 WA WFL                    |
|----------------------------------------|------------------------|--------------------------------------------|
| Rated capacity of the lifting platform | 4000 kg                | 4000 kg                                    |
| Full rise height of the main lift      | 1830 mm                | 1850 mm                                    |
| Drive on height                        | 180 mm                 | 225 mm                                     |
| Runway length                          | 5280 mm                | 5280 mm                                    |
| Runway width                           | 630 mm                 | 630 mm                                     |
| Length of rear slip plates             | 1980 mm                | 1980 mm                                    |
| Front recess for turntables            | 1040 mm                | 1040 mm                                    |
| Overall Length                         | 6350 mm                | 6370 mm                                    |
| Full rise time of the main lift        | ≤70 Sec                | ≤60 Sec                                    |
| Min 4-wheel alignment                  | 1930 mm                | 1930 mm                                    |
| Max 4-wheel alignment                  | 4150 mm                | 4150 mm                                    |
| Rated capacity of the wheel-free lift  | -                      | 4000 kg                                    |
| Rising height of the wheel-free lift   | - 1                    | 450 mm                                     |
| Working pressure                       | Main lift ≥20MPa       | Main lift ≥18MPa<br>Wheel-free lift ≥21MPa |
| Power Supply                           | 400V-3PH-50HZ          | 400V-3PH-50HZ                              |
| Motor                                  | 2.2kW                  | 3.0 kW                                     |
| Hydraulic oil                          | 12L, 46# hydraulic oil | 12L, 46# hydraulic oil                     |