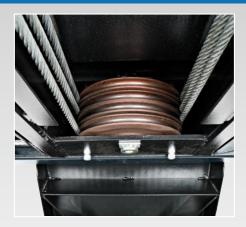

#### **CABLE SYSTEM**

Rugged brass pulleys play an essential role in prolonging the lifespan of the lift.