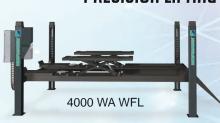

# quattrolift® 4000

**FOUR-POST ALIGNMENT LIFT** 

**ENGINEERING UNLEASHED™** 

## THE ULTIMATE IN PRECISION LIFTING

| TECHNICAL SPECIFICATIONS               | QUATTROLIFT 4000 WA    | QUATTROLIFT 4000 WA WFL                    |
|----------------------------------------|------------------------|--------------------------------------------|
| Rated capacity of the lifting platform | 4000 kg                | 4000 kg                                    |
| Full rise height of the main lift      | 1830 mm                | 1850 mm                                    |
| Drive on height                        | 180 mm                 | 225 mm                                     |
| Runway length                          | 5280 mm                | 5280 mm                                    |
| Runway width                           | 630 mm                 | 630 mm                                     |
| Length of rear slip plates             | 1980 mm                | 1980 mm                                    |
| Front recess for turntables            | 1040 mm                | 1040 mm                                    |
| Overall Length                         | 6350 mm                | 6370 mm                                    |
| Full rise time of the main lift        | ≤70 Sec                | ≤60 Sec                                    |
| Min 4-wheel alignment                  | 1930 mm                | 1930 mm                                    |
| Max 4-wheel alignment                  | 4150 mm                | 4150 mm                                    |
| Rated capacity of the wheel-free lift  | -                      | 4000 kg                                    |
| Rising height of the wheel-free lift   | - 1                    | 450 mm                                     |
| Working pressure                       | Main lift ≥20MPa       | Main lift ≥18MPa<br>Wheel-free lift ≥21MPa |
| Power Supply                           | 400V-3PH-50HZ          | 400V-3PH-50HZ                              |
| Motor                                  | 2.2kW                  | 3.0 kW                                     |
| Hydraulic oil                          | 12L, 46# hydraulic oil | 12L, 46# hydraulic oil                     |