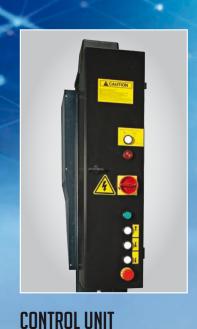

### quattrolift® 4000 WA

The compact control unit protects essential electrical components, the hydraulic power pack, and hydraulic synchronisation controls.

Designed for streamlined, user-friendly operation, it features an emergency switch and a comfort lowering mechanism that facilitates the automatic release of the carriage from its safety lock during the lift's descent.