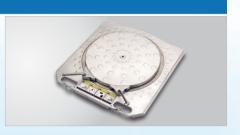

#### **OPTIONAL TURNTABLES**

Effortlessly incorporated into the runways, these optional turntables may be positioned in three different positions to accommodate a wide array of wheelbases.