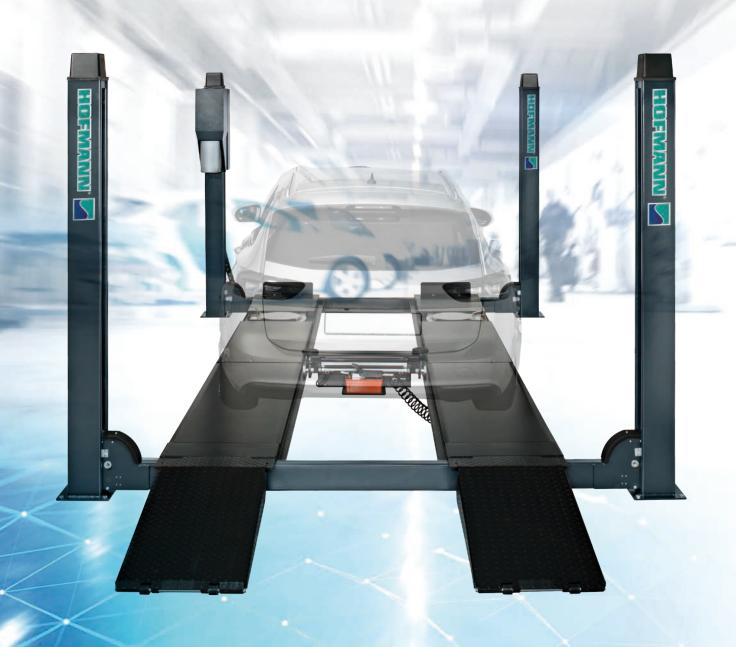

# quattrolift® 4000



**FOUR-POST ALIGNMENT LIFT** 

**ENGINEERING UNLEASHED™** 

### quattrolift® 4000 WA





The compact control unit protects essential electrical components, the hydraulic power pack, and hydraulic synchronisation controls.

Designed for streamlined, user-friendly operation, it features an emergency switch and a comfort lowering mechanism that facilitates the automatic release of the carriage from its safety lock during the lift's descent.



#### **OPTIONAL JACK**

The rolling jack increases versatility by providing a 3.000kg lifting capacity, allowing additional work such as brake service to be seamlessly performed.



#### **OPTIONAL TURNTABLES**

Effortlessly incorporated into the runways, these optional turntables may be positioned in three different positions to accommodate a wide a