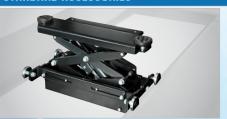

#### **OPTIONAL JACK**

The rolling jack increases versatility by providing a 3.000kg lifting capacity, allowing additional work such as brake service to be seamlessly performed.