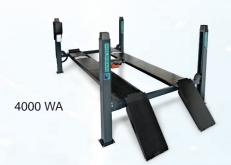

### quattrolift® 4000 WA

The compact control unit protects essential electrical components, the hydraulic power pack, and hydraulic synchronisation controls.

Designed for streamlined, user-friendly operation, it features an emergency switch and a comfort lowering mechanism that facilitates the automatic release of the carriage from its safety lock during the lift's descent.

## THE ULTIMATE IN PRECISION LIFTING

| TECHNICAL SPECIFICATIONS               | QUATTROLIFT 4000 WA    | QUATTROLIFT 4000 WA WFL                    |
|----------------------------------------|------------------------|--------------------------------------------|
| Rated capacity of the lifting platform | 4000 kg                | 4000 kg                                    |
| Full rise height of the main lift      | 1830 mm                | 1850 mm                                    |
| Drive on height                        | 180 mm                 | 225 mm                                     |
| Runway length                          | 5280 mm                | 5280 mm                                    |
| Runway width                           | 630 mm                 | 630 mm                                     |
| Length of rear slip plates             | 1980 mm                | 1980 mm                                    |
| Front recess for turntables            | 1040 mm                | 1040 mm                                    |
| Overall Length                         | 6350 mm                | 6370 mm                                    |
| Full rise time of the main lift        | ≤70 Sec                | ≤60 Sec                                    |
| Min 4-wheel alignment                  | 1930 mm                | 1930 mm                                    |
| Max 4-wheel alignment                  | 4150 mm                | 4150 mm                                    |
| Rated capacity of the wheel-free lift  | -                      | 4000 kg                                    |
| Rising height of the wheel-free lift   | - 1                    | 450 mm                                     |
| Working pressure                       | Main lift ≥20MPa       | Main lift ≥18MPa<br>Wheel-free lift ≥21MPa |
| Power Supply                           | 400V-3PH-50HZ          | 400V-3PH-50HZ                              |
| Motor                                  | 2.2kW                  | 3.0 kW                                     |
| Hydraulic oil                          | 12L, 46# hydraulic oil | 12L, 46# hydraulic oil                     |