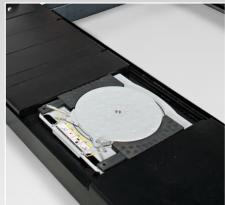

#### **OPTIONAL TURNTABLES**

Effortlessly incorporated into the runways, these optional turntables may be positioned in three different positions to accommodate a wide array of wheelbases.