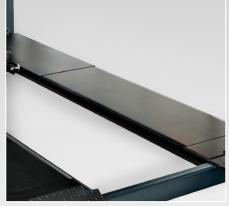

#### **REAR SLIP PLATES**

The integrated rear slip plates ensure that conducting a comprehensive four-wheel alignment on vehicles featuring wheelbases from 193-415cm. To optimise sliding performance, each slip plate is segmented into three sections, offering an impressive 120 rollers.