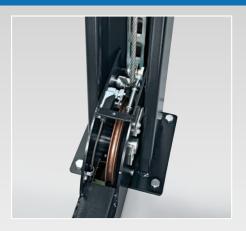

#### **CABLE SYSTEM**

Rugged brass pulleys play an essential role in prolonging the lifespan of the lift.