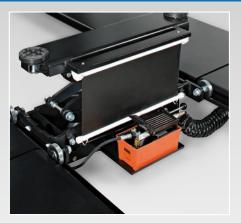

#### **OPTIONAL JACK**

The rolling jack increases versatility by providing a 3.000kg lifting capacity, allowing additional work such as brake service to be seamlessly performed.