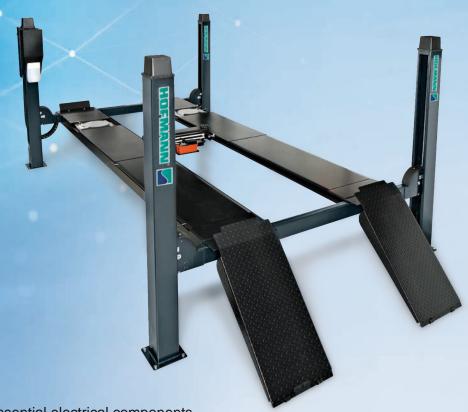

# quattrolift® 4000



**FOUR-POST ALIGNMENT LIFT** 

**ENGINEERING UNLEASHED™** 

### quattrolift® 4000 WA





The compact control unit protects essential electrical components, the hydraulic power pack, and hydraulic synchronisation controls.

Designed for streamlined, user-friendly operation, it features an emergency switch and a comfort lowering mechanism that facilitates the automatic release of the carriage from its safety lock during the lift's descent.



#### **OPTIONAL JACK**

The rolling jack increases versatility by providing a 3.000kg lifting capacity, allowing additional work such as brake service to be seamlessly performed.



#### **OPTIONAL TURNTABLES**

Effortlessly incorporated into the runways, these optional turntables may be positioned in three different positions to accommodate a wide array of wheelbases.



#### **SAFETY LADDER**

The lift is equipped with safety locks ever