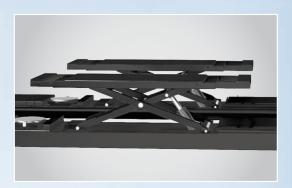

#### INTEGRATED WHEEL-FREE LIFT

The integrated wheel-free lift of the **quattrolift 4000 WA WFL** boasts a platform length of 1500mm, with optional 200mm and 300mm extensions.

It is ideal for tyre service tasks and streamlines operations, allowing technicians to perform maintenance without additional equipment.