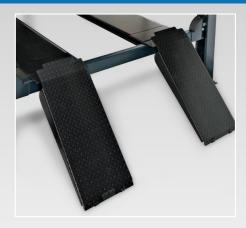

#### **RAMPS**

The ramps extend to a length of 106cm, facilitating a driveon angle of 10 degrees, while ensuring that the total length of the entire lift system remains below 640cm.