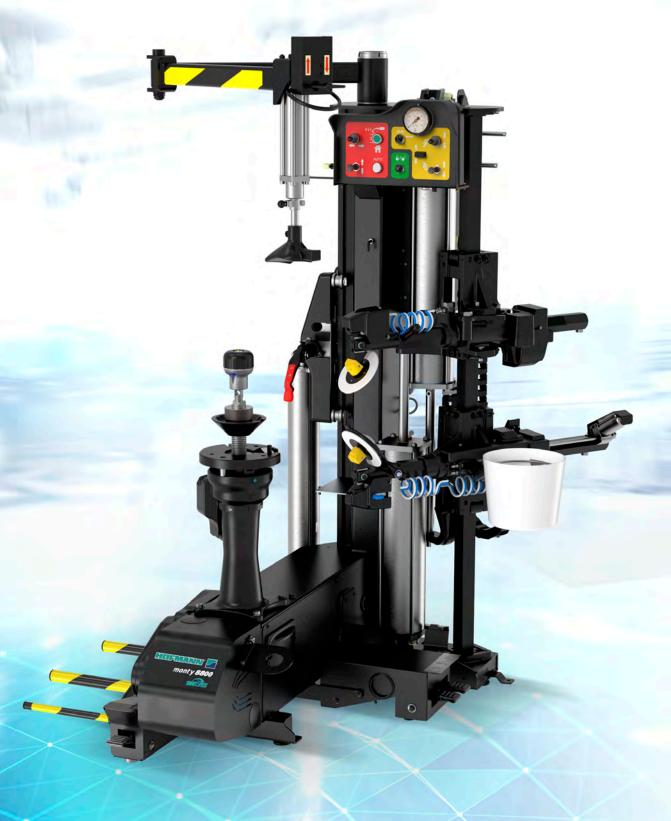

# monty® **8800 BMW**

#### THE TYRE CHANGER OF CHOICE

Leverless tyre changer designed for handling run-flat and high performance tyres without effort. The innovative powerMONT™, mounting and demounting tool, that reduces the stress on the tyre bead. Electromechanic center post clamping system quickLOK™ for fast and safe clamping of the wheel, assures continuous clamping force and reduces the clamping time, no risk of wheel damages. Dynamic dual disc bead breaker, safe and precise it's the optimum solution for high performance tyres. The machine comes with a clamping flange designed for BMW pitch hole diameters. Bead press arm, spacers, bead clamp and special tools assure safe handling of the tyre as per WDK recommendations. The wheel lift grants effortless loading / unloading of the wheels.

#### **KEY FEATURES**

- monty® 8800 smartSpeed™ tyre changer with leverless powerMONT™ mount/demount tool and quickLOK™ center post clamping system.
- Wireless command on the shaft handle to operate wheel lock/unlock operations.
- Dynamic bead breaker with two disks, the solution of choice for RFT and UHP tyres. Precise, ergonomic and effortless.
- · Wheel lift (EAA0377G29A).
- BMW clamping kit for standard and reverse mounted wheels (EAA0392G80A).
- · Brush for tyre lubrication.
- · 5k lube bucket holder.
- Bead extraction tool.
- Plastic tyre protector, clip-on type, to protect run-flat tyres when mounted onto steel rims.
- Plastic rim protector, clip-on type to protect rim from scratches.
- Bead clamp to facilitate mounting of the upper bead, especially on low profile and stiff tyres.
- Smart Bead Spacer Holds the bead in 6 positions in the drop center during tyre mounting operation.
- · Pneumatic bead press arm MH.
- · Clamping kit for steel rims (EAK0329G94A).
- · WDK certified.