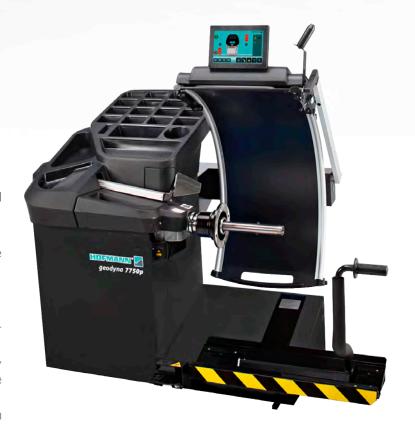

# geodyna® 7750P BMW

# CAR WHEEL BALANCER WITH GEOTOUCH™ DISPLAY AND INTEGRATED WHEEL LIFT

- · Effortless and fast
- · Shorts floor-to-floor cycle time
- · Integrated wheel lift

#### **KEY FEATURES**

- Automatic Wheel lift integrated in the cabinet, for an effortless and fast lift of the wheel.
  - Effortless and fast.
  - Operated by the balancer's logic the lift automatically returns to the last height; shorter floor-to-floor cycle time.
  - Easy handling of every wheel up to 70 kg.
  - Integrated in the cabinet; smaller footprint.
- Optimum ergonomics wheel guard capability for wheels with outer tyre diameter of max. 42".
- geoTOUCH<sup>™</sup> technology Intuitive operation given by the wide 10" touchscreen display, high-brightness LED lighting system with large digits and easy understandable buttons.
- geodata® 4 to facilitate the data entry even on very wide rims, rim offset range 0-350mm.
- Smart Sonar™ Automatic, non-contact rim width acquisition delivers greater accuracy and ease of use for a 30% savings in complete process when compared to manual operation.
- easyALU<sup>™</sup> Touch the rim with the gauge arm to enter the rim dimensions and automatically select the weight balancing mode.
- Stop in position Touch the screen to automatically rotate the wheel to weight application position.
- easyWEIGHT™ Pinpoint laser identifies exact weight placement location for increased accuracy and efficiency.
- Multiple users Two operators can operate with the balancer simultaneously and quickly recall their rim dimensions.
- Power Clamp™ Patented Electromechanically clamps the wheel accurately with a constant force, reducing the opportunity for chasing weight.
- · VPM technique Measurement system for high precision and repeatability
- QuickBAL™ 30% reduced cycle time, resulting in a less than 4,5 seconds measurement run, maintaining the same high accuracy.
- · Connectivity with wired Ethernet as well as WI-FI.

#### SCOPE OF DELIVERY:

- Wheel balancer geodyna 7750p BMW in RAL 7016.
- BMW clamping kit.
- Operating instructions.
- 24-month warranty.