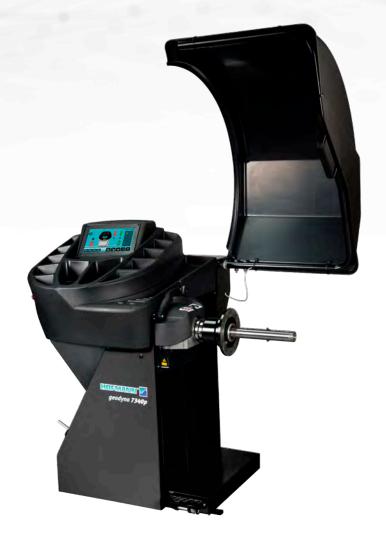

# geodyna® 7340P BMW

# CAR WHEEL BALANCER WITH GEOTOUCH™ DISPLAY

- Quick to set up
- Fast in carrying out the job
- Accurate to avoid residual imbalances

#### **KEY FEATURES**

- geoTOUCH<sup>™</sup> technology Intuitive operation given by the wide 10" touchscreen display, large digits and bright indicators for the weight position.
- Power Clamp™ Patented Electromechanically clamps the wheel accurately with a constant force, reducing the opportunity for chasing weight.
- Smart Sonar™ Automatic, non-contact rim width acquisition delivers greater accuracy and ease of use for a 30% savings in complete process when compared to manual operation.
- easyALU<sup>™</sup> Touch the rim with the gauge arm to enter the rim dimensions and automatically select the weight balancing mode.
- Stop in position Touch the screen to automatically rotate the wheel to weight application position.
- easyWEIGHT™ Pinpoint laser identifies exact weight placement location for increased accuracy and efficiency.
- Multiple users Two operators can operate with the balancer simultaneously and quickly recall their rim dimensions.
- VPM technique Measurement system for high precision and repeatability.
- · Connectivity with wired Ethernet as well as WI-FI.
- SCOPE OF DELIVERY:
  - Wheel balancer geodyna® 7340p BMW in RAL 7016.
  - BMW clamping kit.
  - Operating instructions.
  - 24-month warranty.