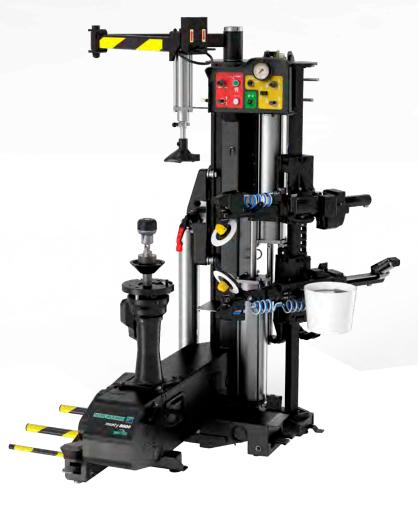

# monty® **8800 BMW**

#### THE TYRE CHANGER OF CHOICE

Leverless tyre changer designed for handling run-flat and high performance tyres without effort. The innovative powerMONT™, mounting and demounting tool, that reduces the stress on the tyre bead. Electromechanic center post clamping system quickLOK™ for fast and safe clamping of the wheel, assures continuous clamping force and reduces the clamping time, no risk of wheel damages. Dynamic dual disc bead breaker, safe and precise it's the optimum solution for high performance tyres. The machine comes with a clamping flange designed for BMW pitch hole diameters. Bead press arm, spacers, bead clamp and special tools assure safe handling of the tyre as per WDK recommendations. The wheel lift grants effortless loading / unloading of the wheels.

#### **KEY FEATURES**

- monty® 8800 smartSpeed™ tyre changer with leverless powerMONT™ mount/demount tool and quickLOK™ center post clamping system.
- Wireless command on the shaft handle to operate wheel lock/unlock operations.
- Dynamic bead breaker with two disks, the solution of choice for RFT and UHP tyres. Precise, ergonomic and effortless.
- · Wheel lift (EAA0377G29A).
- BMW clamping kit for standard and reverse mounted wheels (EAA0392G80A).
- · Brush for tyre lubrication.
- · 5k lube bucket holder.
- Bead extraction tool.
- Plastic tyre protector, clip-on type, to protect run-flat tyres when mounted onto steel rims.
- Plastic rim protector, clip-on type to protect rim from scratches.
- Bead clamp to facilitate mounting of the upper bead, especially on low profile and stiff tyres.
- Smart Bead Spacer Holds the bead in 6 positions in the drop center during tyre mounting operation.
- · Pneumatic bead press arm MH.
- · Clamping kit for steel rims (EAK0329G94A).
- · WDK certified.