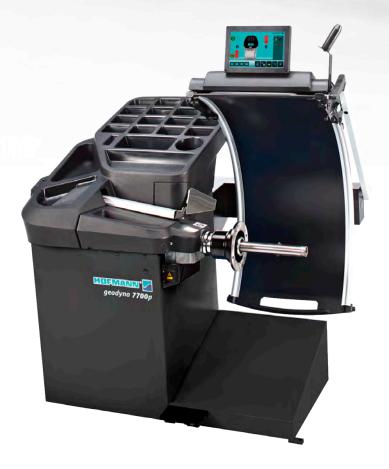

# geodyna® 7700P BMW

# CAR WHEEL BALANCER WITH GEOTOUCH™ DISPLAY

- · Intuitive and easy to use
- · Ergonomic and robust, done for high volume applications
- Accurate to avoid residual imbalances

#### **KEY FEATURES**

- Optimum ergonomics wheel guard capability for wheels with outer tyre diameter of max. 42".
- geoTOUCH™ technology Intuitive operation given by the wide 10" touchscreen display, high-brightness LED lighting system with large digits and easy understandable buttons.
- geodata® 4 to facilitate the data entry even on very wide rims, working range 0-350mm.
- Smart Sonar™ Automatic, non-contact rim width acquisition delivers greater accuracy and ease of use for a 30% savings in complete process when compared to manual operation.
- easyALU<sup>™</sup> Touch the rim with the gauge arm to enter the rim dimensions and automatically select the weight balancing mode.
- Stop in position Touch the screen to automatically rotate the wheel to weight application position.
- easyWEIGHT™ Pinpoint laser identifies exact weight placement location for increased accuracy and efficiency.
- Multiple users Two operators can operate with the balancer simultaneously and quickly recall their rim dimensions.
- Power Clamp™ Patented Electromechanically clamps the wheel accurately with a constant force, reducing the opportunity for chasing weight.
- VPM technique Measurement system for high precision and repeatability.
- QuickBAL™ 30% reduced cycle time, resulting in a less than 4,5 seconds measurement run, maintaining the same high accuracy.
- · Connectivity with wired Ethernet as well as WI-FI.
- SCOPE OF DELIVERY:
  - Wheel balancer geodyna 7700p BMW in RAL 7016.
  - BMW clamping kit.
  - Operating instructions.
  - 24-month warranty.