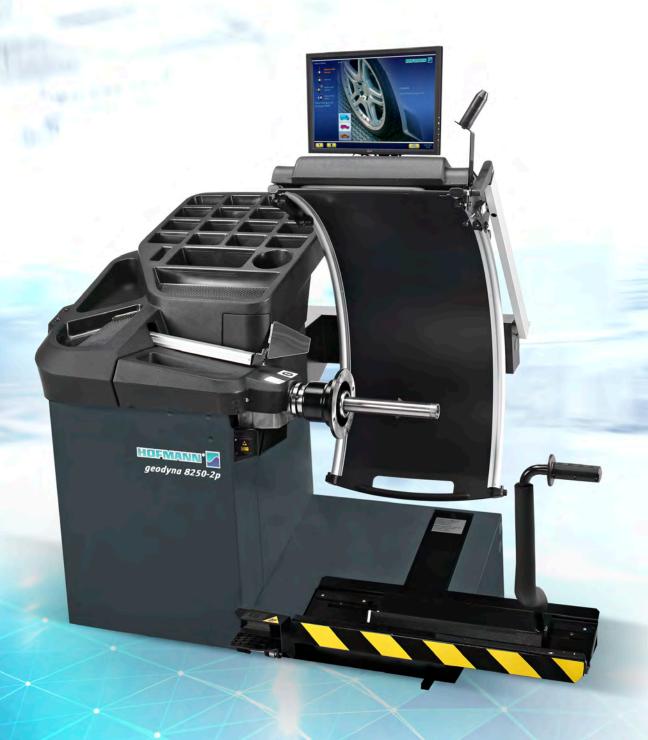

# geoliner® 8250-2P BMW

# CAR WHEEL BALANCER WITH DIAGNOSTIC FUNCTIONS

The wheel balancer with diagnostic functions for high tyre service volume. With touchscreen monitor, non-contact data entry and diagnostic functions. Wheel dimensions acquisition, automatic balancing mode selection, unbalance measurement and run-out diagnosis are performed in a single fast measuring run. The integrated wheel lift automatically lifts a wheel to the last presented height. The lift logic is synchronized with the balancer cycle preserving the high throughput of the balancer cycle in addition to the effortless solution of the lift itself.

#### **KEY FEATURES**

- Touchscreen monitor with wide screen of 19", ergonomically placed on top of wheel guard.
- The ultimate PLATINUM easy-to-use graphical user interface, complete with all the information useful for the operator.
- Automatic non-contact data entry via scanner and Smart Sonar™.
- Automatic selection of balancing mode + weight position via scanner.
- · Automatic spoke detection via scanner.
- Automatic measurement of wheel radial run-out, in shadow with the measurement cycle and match mounting guided procedure.
- Alternatively, semi-automatic entry of diameter and offset with geodata gauge arm.
- easyWEIGHT™ pinpoint indicator laser light for a fast and accurate weight positioning.
- Alternatively, positioning of adhesive weights on very wide rims with geodata gauge arm.
- · VPM vibratory system, accurate and reliable.
- 1 steel + 5 ALU + 2 ALU-P modes.
- · Optimisation & minimisation.
- · HSP split weight mode.
- · Rim lighting system.
- · Stop-in-position.
- · Torque-controlled power clamp system.
- Networking capability.
- · Compatible with asanetwork with embedded asanetwork Manager.
- · Including kit 8-02691A BMW kit.