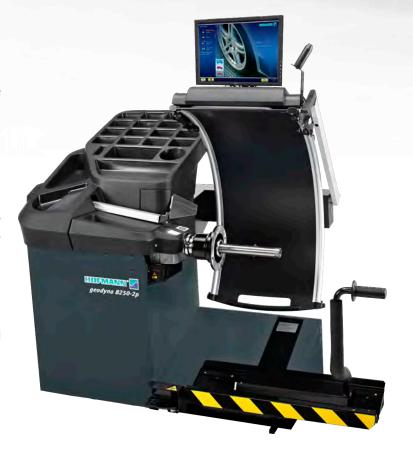

# geoliner® 8250-2P BMW

# CAR WHEEL BALANCER WITH DIAGNOSTIC FUNCTIONS

The wheel balancer with diagnostic functions for high tyre service volume. With touchscreen monitor, non-contact data entry and diagnostic functions. Wheel dimensions acquisition, automatic balancing mode selection, unbalance measurement and run-out diagnosis are performed in a single fast measuring run. The integrated wheel lift automatically lifts a wheel to the last presented height. The lift logic is synchronized with the balancer cycle preserving the high throughput of the balancer cycle in addition to the effortless solution of the lift itself.

#### **KEY FEATURES**

- Touchscreen monitor with wide screen of 19", ergonomically placed on top of wheel guard.
- The ultimate PLATINUM easy-to-use graphical user interface, complete with all the information useful for the operator.
- Automatic non-contact data entry via scanner and Smart Sonar™.
- Automatic selection of balancing mode + weight position via scanner.
- · Automatic spoke detection via scanner.
- Automatic measurement of wheel radial run-out, in shadow with the measurement cycle and match mounting guided procedure.
- Alternatively, semi-automatic entry of diameter and offset with geodata gauge arm.
- easyWEIGHT™ pinpoint indicator laser light for a fast and accurate weight positioning.
- Alternatively, positioning of adhesive weights on very wide rims with geodata gauge arm.
- · VPM vibratory system, accurate and reliable.
- 1 steel + 5 ALU + 2 ALU-P modes.
- · Optimisation & minimisation.
- · HSP split weight mode.
- · Rim lighting system.
- · Stop-in-position.
- · Torque-controlled power clamp system.
- Networking capability.
- · Compatible with asanetwork with embedded asanetwork Manager.
- · Including kit 8-02691A BMW kit.