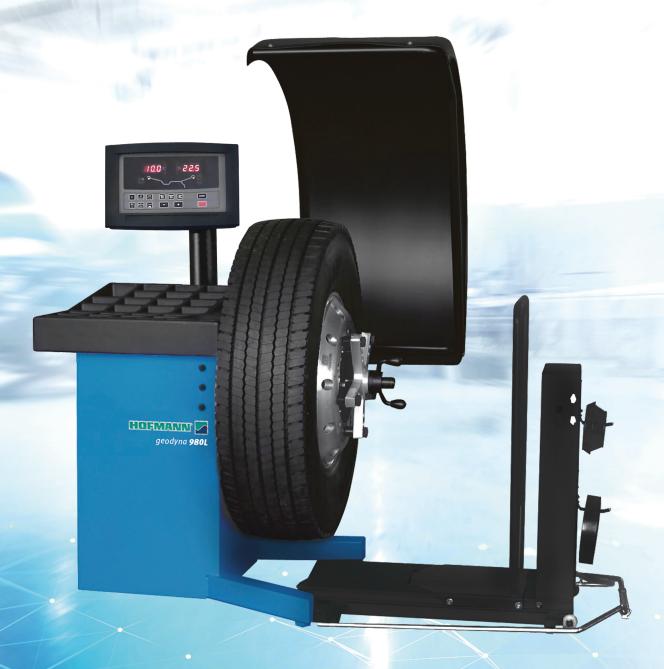

# TRUCK WHEEL BALANCER WITH MONITOR

The geodyna® 980L from Hofmann® stands out as a highperformance, heavy-duty wheel balancing system tailored to accommodate a variety of shop sizes. It is designed to aid technicians in accurately and quickly balancing wheels by providing an easy-to-navigate interface and raised digital display.

### MONITOR WITH DIGITAL LED DISPLAY

Raised monitor with intuitive LED display and control panel.

Accurate balancing and discreet weight concealment behind spokes, maintaining the wheel's aesthetic appeal and visual presentation.

#### HEAVY-DUTY WHEEL LIFT

Robust and reliable lift for easy and fast handling of heavy-duty wheels.

## 4/5 ARM STAR ADAPTOR

Help position and center the wheel during the clamping process.

| TECHNICAL SPECIFICATIONS          |                             |
|-----------------------------------|-----------------------------|
| Part Number                       | EEWB710BW                   |
| Max Wheel Diameter                | 51"   130cm                 |
| Semi-Automatic Rim Diameter Range | 8"-26"   20-66cm            |
| Semi-Automatic Rim Width Range    | 2"-20"   5-51cm             |
| Max Wheel Weight                  | 550 lbs.   250 kg           |
| Power Supply                      | 115V 1ph 60Hz               |
| Dimensions HxWxL                  | 76"x55"x54"   193x140x137cm |