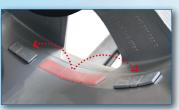

ED™** 

# TRUCK WHEEL BALANCER WITH MONITOR

The geodyna® 980L from Hofmann® stands out as a highperformance, heavy-duty wheel balancing system tailored to accommodate a variety of shop sizes. It is designed to aid technicians in accurately and quickly balancing wheels by providing an easy-to-navigate interface and raised digital display.

# **SEMI-AUTOMATIC DATA ENTRY**



Technicians simply touch the rim with the gauge arm, and the system automatically enters the rim dimensions and selects the appropriate weight-balancing mode.

### MONITOR WITH DIGITAL LED DISPLAY



Raised monitor with intuitive LED display and control panel.

Accurate balancing and discreet weight concealment behind spokes, maintaining the wheel's aesthetic appeal and visual presentation.

#### **SPLIT WEIGHT MODE**



#### HEAVY-DUTY WHEEL LIFT



Robust and reliable lift for easy and fast handling of heavy-duty wheels.

## 4/5 ARM STAR ADAPTOR



Help position and center the wheel during the clamping process.

| TECHNICAL SPECIFICATIONS          |                             |
|-----------------------------------|-----------------------------|
| Part Number                       | EEWB710BW                   |
| Max Wheel Diameter                | 51"   130cm                 |
| Semi-Automatic Rim Diameter Range | 8"-26"   20-66cm            |
| Semi-Automatic Rim Width Range    | 2"-20"   5-51cm             |
| Max Wheel Weight                  | 550 lbs.   250 kg           |
| Power Supply                      | 115V 1ph 60Hz               |
| Dimensions HxWxL                  | 76"x55"x54"   193x1