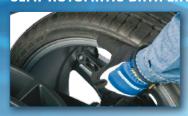

# **SEMI-AUTOMATIC DATA ENTRY**

Technicians simply touch the rim with the gauge arm, and the system automatically enters the rim dimensions and selects the appropriate weight-balancing mode.