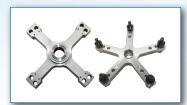

## 4/5 ARM STAR ADAPTOR

Help position and center the wheel during the clamping process.

| TECHNICAL SPECIFICATIONS          |                             |
|-----------------------------------|-----------------------------|
| Part Number                       | EEWB710BW                   |
| Max Wheel Diameter                | 51"   130cm                 |
| Semi-Automatic Rim Diameter Range | 8"-26"   20-66cm            |
| Semi-Automatic Rim Width Range    | 2"-20"   5-51cm             |
| Max Wheel Weight                  | 550 lbs.   250 kg           |
| Power Supply                      | 115V 1ph 60Hz               |
| Dimensions HxWxL                  | 76"x55"x54"   193x140x137cm |