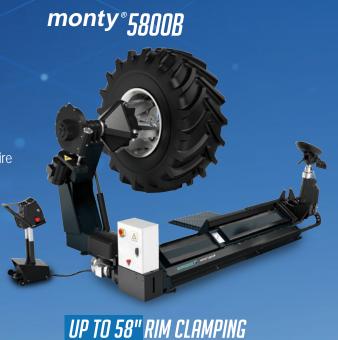

#### **EXTREMELY WIDE CLAMPING RANGE (5800B)**

With an expansive clamping range of 14 to 58 inches without extensions, the elongated jaws can easily accommodate rims with substantial offset. Ideal for tire shops mounting and demounting tires of commercial trucks and trailers up to heavy-duty agricultural and earthmoving vehicles.

#### **MOBILE CONTROL UNIT**

A single technician can oversee all tire changing operations safely and from a distance while utilizing the wired remote control console, efficiently boosting productivity in the process. (5800B pictured)