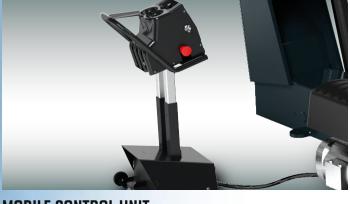

#### **MOBILE CONTROL UNIT**

A single technician can oversee all tire changing operations safely and from a distance while utilizing the wired remote control console, efficiently boosting productivity in the process. (5800B pictured)

#### **CONTROL CONSOLE**

Lightweight, ergonomic and easy to operate.

| TECHNICAL SPECIFICATIONS |                                |                               |                               |
|--------------------------|--------------------------------|-------------------------------|-------------------------------|
|                          | 5800                           | 4400                          | 3850                          |
|                          | EEWH731ABU1                    | EEWH702A                      | EEWH703AUA                    |
| Rim Clamping Range       | 14"-58"   36-147cm             | 14"-44"   36-111.7cm          | 14"-26"   36-66cm             |
| Max Wheel Width          | 59   150cm                     | 43"   110cm                   | 27.5"   70cm                  |
| Max Wheel Diameter       | 98.5"   250cm                  | 90.5"   230cm                 | 59"   150cm                   |
| Max Wheel Weight         | 4,409 lbs.   2000kg            | 3,000 lbs.   1500kg           | 2,205 lbs.   1500kg           |
| Power Supply             | 208V 3Ph 60Hz                  | 208V 3Ph 60Hz                 | 208V 1Ph 60Hz                 |
| Dimensions HxWxD         | 79"x 167"x 83"   201x424x211cm | 63"x117"x 81"   160x297x206cm | 58"x 83"x 83"   148x210x210cm |