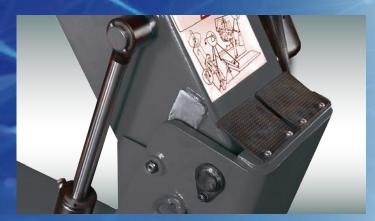

#### **CHUCK**

Two chuck speeds of 4 or 8 rpm to be preset by switch. Slow speed allows thorough monitoring of critical operations, whereas quick speed allows quick mounting/demounting in less critical phases.

#### **BEAD BREAKER**

The bead breaker disk is equipped with a special tilting system in order to increase bead breaking effort and to make sure the disk is always in optimum position relative to the rim.

#### ADJUSTABLE MOUNTING TOOL

Equipped with a bead breaker disk and lever tool, the versatile mount/demount tool features a 180° rotational capacity, enabling seamless operations on both sides of the tire.