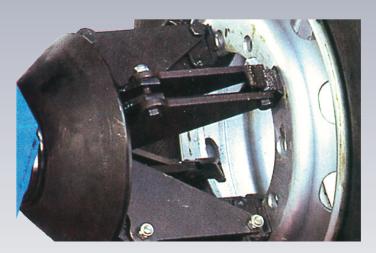

#### HEAVY-DUTY TIRE CHANGERS

SPECIAL DESIGN

Adjustable studs ensure long life of the chuck arm hinge.