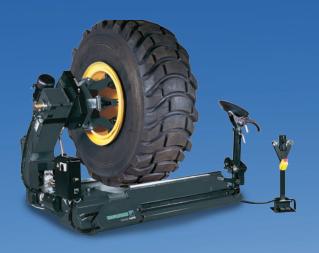

# HIGH PRODUCTIVITY EASY TO USE LESS TECHNICIAN FATIGUE

The monty® heavy-duty tire changers from Hofmann® are professional-grade tire changing machines designed for heavy machinery, including off-road vehicles, skidders, commercial trucks, and tractors. These machines include a powerful hydraulic cylinder that drives both the mounting tool and bead breaker, ensuring efficient and precise tire changing operations. They feature a self-centering, four-jaw, two-speed mechanism that provides the capability to position the wheel and mounting tool accurately across a broad adjustment range. For challenging tire changing applications requiring absolute precision and reliable results, the monty® heavy-duty series stands ready to do the job.

## THE ULTIMATE IN PRODUCTIVITY AND PERFORMANCE FOR HEAVY-DUTY

monty®4400

monty \* 3850

UP TO 44" RIM CLAMPING\*

\* can be extended up to 56"

**UP TO 26" RIM CLAMPING** 

#### **EXTREMELY WIDE CLAMPING RANGE (5800B)**

With an expansive clamping range of 14 to 58 inches without extensions, the elongated jaws can easily accommodate rims with substantial offset. Ideal for tire shops mounting and demounting tires of commercial trucks and trailers up to heavy-duty agricultural and earthmoving vehicles.