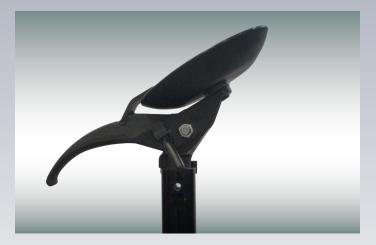

#### ADJUSTABLE MOUNTING TOOL

Equipped with a bead breaker disk and lever tool, the versatile mount/demount tool features a 180° rotational capacity, enabling seamless operations on both sides of the tire.