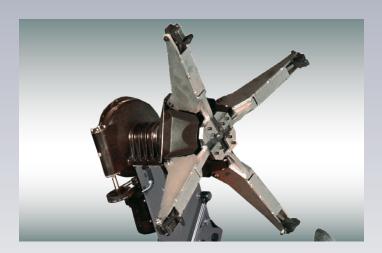

#### ADJUSTABLE MOUNTING TOOL

Equipped with a bead breaker disk and lever tool, the versatile mount/demount tool features a 180° rotational capacity, enabling seamless operations on both sides of the tire.