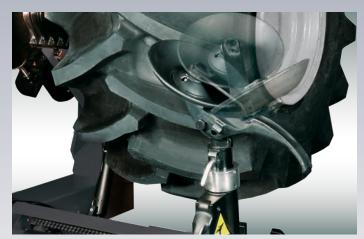

#### **BEAD BREAKER**

The bead breaker disk is equipped with a special tilting system in order to increase bead breaking effort and to make sure the disk is always in optimum position relative to the rim.