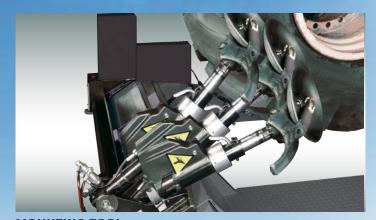

#### ADJUSTABLE MOUNTING TOOL

Equipped with a bead breaker disk and lever tool, the versatile mount/demount tool features a 180° rotational capacity, enabling seamless operations on both sides of the tire.

**MOUNTING TOOL** 

Semi-automatic (monty® 5800 and monty® 4400) Manual (monty® 3850)