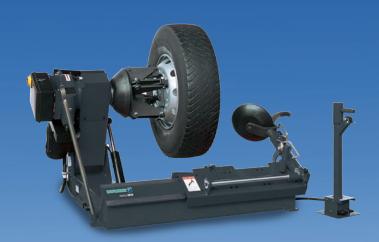

## THE ULTIMATE IN PRODUCTIVITY AND PERFORMANCE FOR HEAVY-DUTY

monty®4400

monty \* 3850

UP TO 44" RIM CLAMPING\*

\* can be extended up to 56"

**UP TO 26" RIM CLAMPING** 

**MOUNTING TOOL** 

Semi-automatic (monty® 5800 and monty® 4400) Manual (monty® 3850)