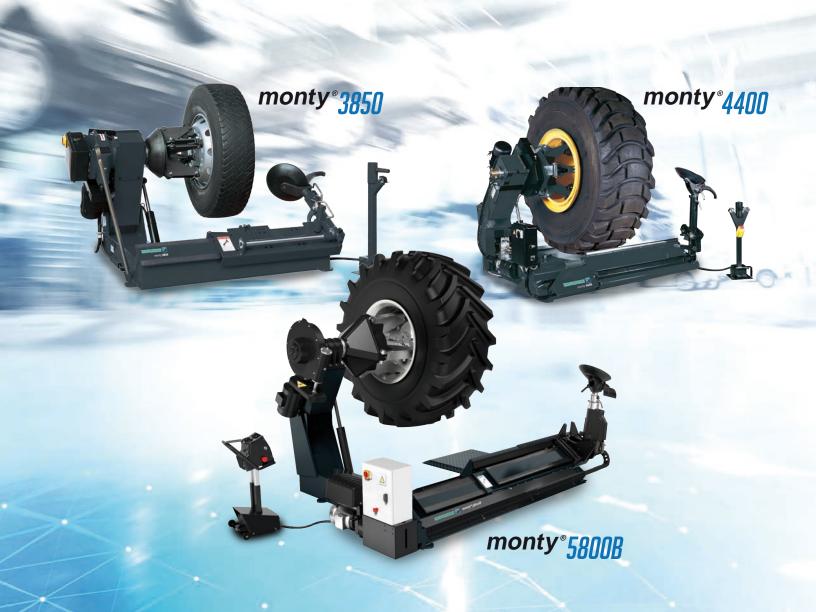

# HIGH PRODUCTIVITY EASY TO USE LESS TECHNICIAN FATIGUE

The monty® heavy-duty tire changers from Hofmann® are professional-grade tire changing machines designed for heavy machinery, including off-road vehicles, skidders, commercial trucks, and tractors. These machines include a powerful hydraulic cylinder that drives both the mounting tool and bead breaker, ensuring efficient and precise tire changing operations. They feature a self-centering, four-jaw, two-speed mechanism that provides the capability to position the wheel and mounting tool accurately across a broad adjustment range. For challenging tire changing applications requiring absolute precision and reliable results, the monty® heavy-duty series stands ready to do the job.

## THE ULTIMATE IN PRODUCTIVITY AND PERFORMANCE FOR HEAVY-DUTY

monty®4400

monty \* 3850

UP TO 44" RIM CLAMPING\*

\* can be extended up to 56"

**UP TO 26" RIM CLAMPING** 