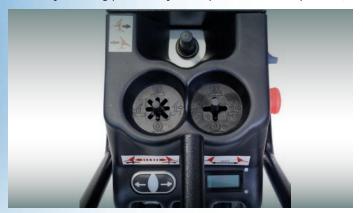

#### **CONTROL CONSOLE**

Lightweight, ergonomic and easy to operate.

| TECHNICAL SPECIFICATIONS |                                |                               |                               |
|--------------------------|--------------------------------|-------------------------------|-------------------------------|
|                          | 5800                           | 4400                          | 3850                          |
|                          | EEWH731ABU1                    | EEWH702A                      | EEWH703AUA                    |
| Rim Clamping Range       | 14"-58"   36-147cm             | 14"-44"   36-111.7cm          | 14"-26"   36-66cm             |
| Max Wheel Width          | 59   150cm                     | 43"   110cm                   | 27.5"   70cm                  |
| Max Wheel Diameter       | 98.5"   250cm                  | 90.5"   230cm                 | 59"   150cm                   |
| Max Wheel Weight         | 4,409 lbs.   2000kg            | 3,000 lbs.   1500kg           | 2,205 lbs.   1500kg           |
| Power Supply             | 208V 3Ph 60Hz                  | 208V 3Ph 60Hz                 | 208V 1Ph 60Hz                 |
| Dimensions HxWxD         | 79"x 167"x 83"   201x424x211cm | 63"x117"x 81"   160x297x206cm | 58"x 83"x 83"   148x210x210cm |