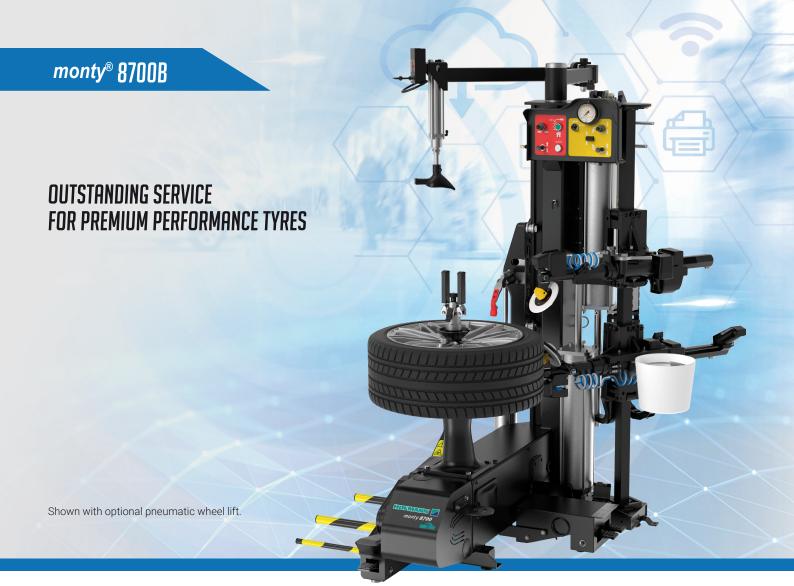

## monty<sup>®</sup> 8700B

# MAXIMUM SHOP PRODUCTIVITY AND SUPERIOR SERVICE QUALITY

The monty® 8700b smartSpeed™ is a semi-automatic centre-post tyre changer that stands out by employing an exceptional set of tools, minimising effort and reducing the risk of potential damage when working with run-flat (RFT) and ultra-high-performance tiyes (UHP). It provides an innovative leverless mount/ demount system, while smartSpeed™ technology assists in controlling the motor's optimum torque/ speed combination to achieve peak performance. The dynamic dual-disk bead breaker can easily accommodate a diverse range of wheels, making the monty® 8700b a preferred solution of choice for shops of all sizes.

The monty<sup>®</sup> 8700b smartSpeed™ is the superior solution for professional shops with reputations built on efficient and precise tyre changing, especially with specialised tyre types.