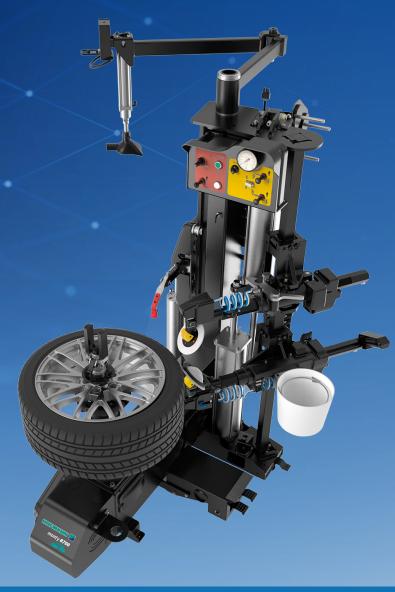

# MAXIMUM SHOP PRODUCTIVITY AND SUPERIOR SERVICE QUALITY

The monty® 8700b smartSpeed™ is a semi-automatic centre-post tyre changer that stands out by employing an exceptional set of tools, minimising effort and reducing the risk of potential damage when working with run-flat (RFT) and ultra-high-performance tiyes (UHP). It provides an innovative leverless mount/ demount system, while smartSpeed™ technology assists in controlling the motor's optimum torque/ speed combination to achieve peak performance. The dynamic dual-disk bead breaker can easily accommodate a diverse range of wheels, making the monty® 8700b a preferred solution of choice for shops of all sizes.

## **CENTRE-POST CLAMP**

This design offers an array of essential benefits, with paramount importance placed on the significant reduction of potential wheel damage, as well as reduced clamping constraint in contrast to the turntable design.

### POWERMONT™

This leverless mounting and demounting tool is designed to coordinate seamlessly with the dynamic bead breaker, ensuring optimal positioning. Engineered with upgraded steel and fortified plastic protection, its durability is unparallelled, even over the long term. This innovative system is ideally suited for a diverse range of tyre types.

### DYNAMIC BEAD BREAKER

The precisely calibrated synchronised dual-disk system thoroughly aligns both upper and lower tyre beads, ensuring unparallelled precision and reducing the potential for wheel damage. Adjustable tilt feature included for tyres with a stiff sidewall.

### PNEUMATIC BEAD PUSHER

The Pneumatic Bead Pusher is designed with a reverse-side hook to assist in lifting heavy tyres, efficiently facilitating the mounting process of the upper bead.

| 30"   76cm                  |
|-----------------------------|
| 15"   38cm                  |
| 13"   33cm                  |
| 47"   119cm                 |
| 154 lbs.   70kg             |
| 230V 1ph 50-60Hz            |
| 116-174 PSI   8-12 bar      |
| 74"x58"x73"   188x148x186cm |
|                             |