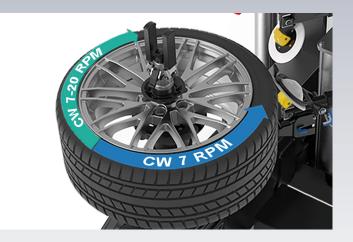

## **SMARTSPEED**<sup>TM</sup>

This revolutionary, patent-protected technology optimises the applied torque on the wheel and automatically establishes the maximum rotational speed of the wheel.