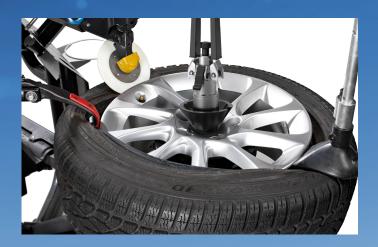

## **CENTRE-POST CLAMP**

This design offers an array of essential benefits, with paramount importance placed on the significant reduction of potential wheel damage, as well as reduced clamping constraint in contrast to the turntable design.

### DYNAMIC BEAD BREAKER

The precisely calibrated synchronised dual-disk system thoroughly aligns both upper and lower tyre beads, ensuring unparallelled precision and reducing the potential for wheel damage. Adjustable tilt feature included for tyres with a stiff sidewall.

### PNEUMATIC BEAD PUSHER

The Pneumatic Bead Pusher is designed with a reverse-side hook to assist in lifting heavy tyres, efficiently facilitating the mounting process of the upper bead.

| 30"   76cm                  |
|-----------------------------|
| 15"   38cm                  |
| 13"   33cm                  |
| 47"   119cm                 |
| 154 lbs.   70kg             |
| 230V 1ph 50-60Hz            |
| 116-174 PSI   8-12 bar      |
| 74"x58"x73"   188x148x186cm |
|                             |