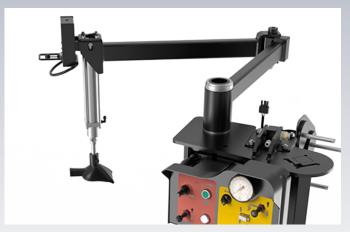

### POWERMONT™

This leverless mounting and demounting tool is designed to coordinate seamlessly with the dynamic bead breaker, ensuring optimal positioning. Engineered with upgraded steel and fortified plastic protection, its durability is unparallelled, even over the long term. This innovative system is ideally suited for a diverse range of tyre types.