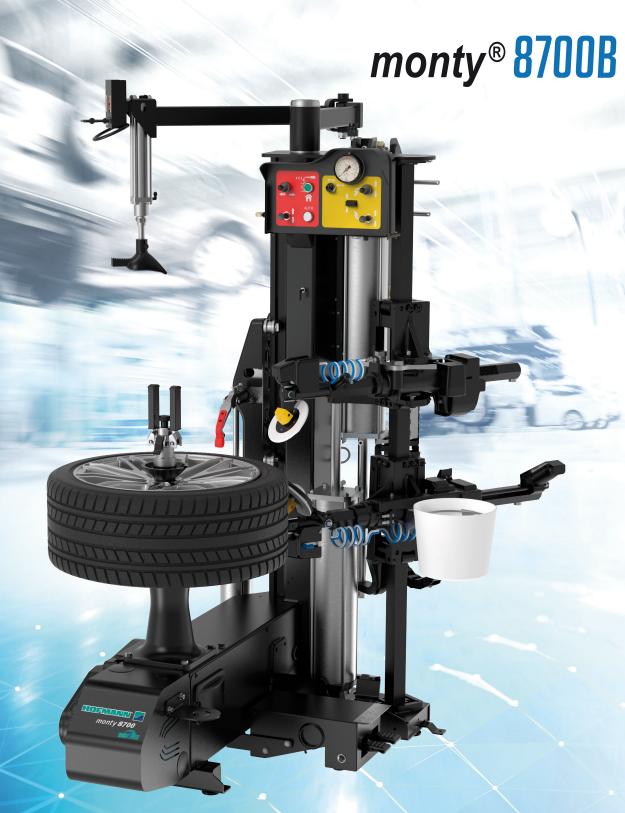

## monty<sup>®</sup> 8700B

# MAXIMUM SHOP PRODUCTIVITY AND SUPERIOR SERVICE QUALITY

The monty® 8700b smartSpeed™ is a semi-automatic centre-post tyre changer that stands out by employing an exceptional set of tools, minimising effort and reducing the risk of potential damage when working with run-flat (RFT) and ultra-high-performance tiyes (UHP). It provides an innovative leverless mount/ demount system, while smartSpeed™ technology assists in controlling the motor's optimum torque/ speed combination to achieve peak performance. The dynamic dual-disk bead breaker can easily accommodate a diverse range of wheels, making the monty® 8700b a preferred solution of choice for shops of all sizes.

## **CENTRE-POST CLAMP**

This design offers an array of essential benefits, with paramount importance placed on the significant reduction of potential wheel damage, as well as reduced clamping constraint in contrast to the turntable design.

### POWERMONT™

This leverless mounting and demounting tool is designed to coordinate seamlessly with the dynamic bead breaker, ensuring optimal positioning. Engineered with upgraded steel and fortified plastic protection, its durability is unparallelled, even over the long term. This innovative system is ideally suited for a diverse range of tyre types.

### DYNAMIC BEAD BREAKER

The precisely calibrated synchronised dual-disk system thoroughly aligns both upper and lower tyre beads, ensuring unparallelled precision and reducing the potential for wheel damage. Adjustable tilt feature included for tyres with a stiff sidewall.

### PNEUMATIC BEAD PUSHER

The Pneumatic Bead Pusher is designed with a reverse-side hook to assist in lifting heavy tyres, efficiently facilitating the mounting process of the upper bead.

| 30"   76cm                  |
|-----------------------------|
| 15"   38cm                  |
| 13"   33cm                  |
| 47"   119cm                 |
| 154 lbs.   70kg             |
| 230V 1ph 50-60Hz            |
| 116-174 PSI   8-12 bar      |
| 74"x58"x73"   188x148x186cm |
|                             |