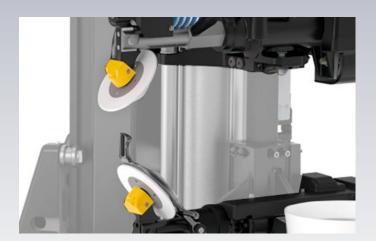

### PNEUMATIC BEAD PUSHER

The Pneumatic Bead Pusher is designed with a reverse-side hook to assist in lifting heavy tyres, efficiently facilitating the mounting process of the upper bead.

| 30"   76cm                  |
|-----------------------------|
| 15"   38cm                  |
| 13"   33cm                  |
| 47"   119cm                 |
| 154 lbs.   70kg             |
| 230V 1ph 50-60Hz            |
| 116-174 PSI   8-12 bar      |
| 74"x58"x73"   188x148x186cm |
|                             |