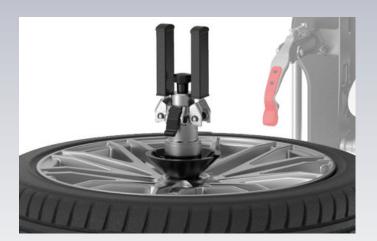

## **CENTRE-POST CLAMP**

This design offers an array of essential benefits, with paramount importance placed on the significant reduction of potential wheel damage, as well as reduced clamping constraint in contrast to the turntable design.