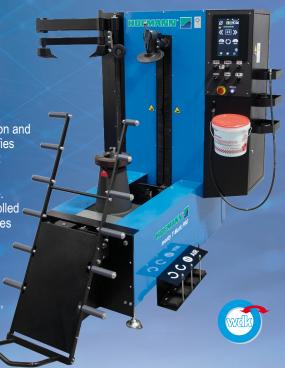

## SAFE AND EASY SERVICE, PROFESSIONAL RESULTS ALL TYRE TYPES, ANY SKILL LEVEL

The monty® T-Matic PRO is a fully automatic tyre changer designed for quick, easy operation and capable of handling any tyre. Ideal for technicians of all skill levels, the T-Matic PRO simplifies handling the most challenging tyres, even for less-experienced technicians. It offers a short training time and delivers professional results.

#### **WDK CERTIFIED**

Our tyre changers adhere to the stringent and rigorous guidelines of Wirtschaftsverband der deutschen Kautschukindustrie e.V. (WDK).