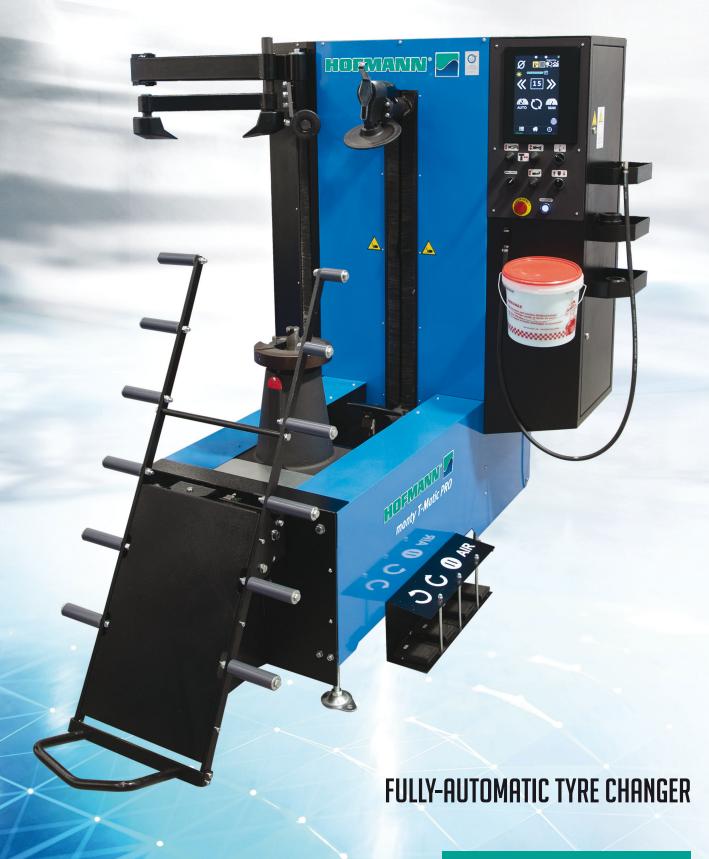

## SAFE AND EASY SERVICE, PROFESSIONAL RESULTS ALL TYRE TYPES, ANY SKILL LEVEL

The monty® T-Matic PRO is a fully automatic tyre changer designed for quick, easy operation and capable of handling any tyre. Ideal for technicians of all skill levels, the T-Matic PRO simplifies handling the most challenging tyres, even for less-experienced technicians. It offers a short training time and delivers professional results.

A graphical touchscreen display guides the operator through the job sequence step by step. Hydraulic-powered bead breaker disks provide precise tool movement, preventing uncontrolled bounce while allowing for a fully automatic procedure. The patented "Incline" System reduces bead tension applied by the tool while demounting the upper bead, protecting the tyre and rim from damage.

Three bead pressing tools assist in tyre mounting without requiring additional tools. The integrated lift facilitates loading and unloading wheels, making tyre replacement easier for the technician. Built to last with industrial standards, ensuring high reliability, robustness, and easy maintenance. Its ergonomic design promotes a comfortable working position and minimises strain during operation.

From the hardest run-flat tyres to the softest city car tyres, the monty® T-Matic PRO handles them all, eliminating difficulty and effort for the operator, regardless of their skill or experience.