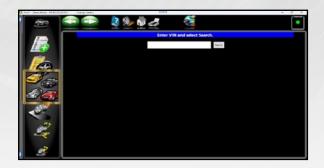

## Just enter the VIN number!

SNAP-ON EQUIPMENT IS THE FIRST SUPPLIER APPROVED TO PROVIDE THIS SERVICE TO MERCEDES-BENZ WORKSHOPS.

MB vehicle series that are supplied via WAM (dating back to 2009) 117, 118, 166, 167, 171, 172, 176, 177, 190, 192, 204, 205, 206, 212, 213, 214, 217 except AMG, 218, 222 except AMG, 223, 231, 232, 236, 238, 243, 247, 253, 254, 257, 290, 292, 293, 294, 295, 296, 297, 415, 420, 447, 448, 453, 463 as of modification year 2019, 470