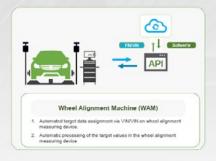

## ENGINEERING UNLEASHED™

Get your aligner updated and profit from the direct **ONLINE** access to Mercedes-Benz vehicle specifications for wheel alignment **LIVE**!

- ✓ No more time-consuming model search!
- √ No more models missing!
- √ Safe and fast availability of up-to-date
  MB vehicle specs data at any time.

## Just enter the VIN number!

SNAP-ON EQUIPMENT IS THE FIRST SUPPLIER APPROVED TO PROVIDE THIS SERVICE TO MERCEDES-BENZ WORKSHOPS.

MB vehicle series that are supplied via WAM (dating back to 2009) 117, 118, 166, 167, 171, 172, 176, 177, 190, 192, 204, 205, 206, 212, 213, 214, 217 except AMG, 218, 222 except AMG, 223, 231, 232, 236, 238, 243, 247, 253, 254, 257, 290, 292, 293, 294, 295, 296, 297, 415, 420, 447, 448, 453, 463 as of modification year 2019, 470